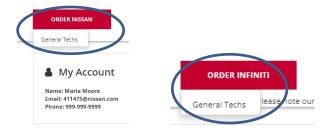

## Placing the order:

- Uniform assortments are based on your workgroup. This example assumes the role of a General Tech.
  - o Click on Order Nissan or Order Infiniti. You will see your workgroup name appear.
  - Click on the workgroup.