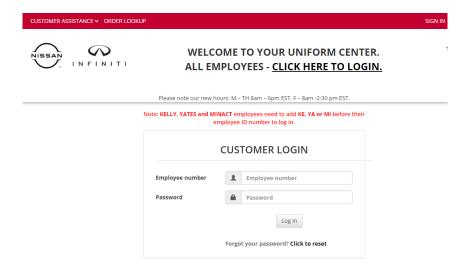

### **Account Login:**

- URL nissan.affinitymihub.com
- Username Employee Number
- Password welcome1

- Upon login, you will be prompted to change your password.
  - Please enter your new password twice and click on "Submit"

#### Step1

Please check the name listed in the red bar above and the employee ID number listed in the pink box on the right side of this page. If your department is incorrect, please reach out to your Uniform Center for further assistance.

Smyrna: 615-459-1548 or Email: <u>SmyrnaUniforms@nissan-usa.com</u> Decherd: 931-962-5669

Canton: CantonUniforms@nissan-usa.com

#### Step2

After you have reviewed all the information in this box, click on MY ACCOUNT on the right side of the red bar at the top of the page to enter an email address and phone number so we can provide you with information on your order or contact you if there are questions about your order.

#### Step3

To ensure you order the correct size, please click on the STYLE & SIZE GUIDE link in the red bar at the top of the page to access the "Fit Guide" and "Size Guide". You may also visit your Uniform Distribution Center for fittings to ensure the correct fit. Proceeding to place an order signifies that you have used all tools to identify your correct sizes. If the correct sizes are shipped but do not fit, you may be responsible for return shipping costs. In order to proceed with ordering, please acknowledge that you understand this by clicking the "I agree" button below.