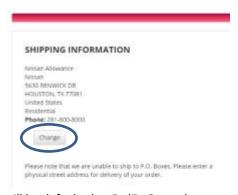

Confirm selection. Click on Continue Shopping or Checkout.

 Your shipping address is populated based on the address entered when your account was created. If your shipping address has changed or you would like to change, click the change button.

Please note, we are unable to ship to a PO Box.

- o The shipping Method will be defaulted to FedEx Ground
  - This is the last opportunity to confirm the order is correct. If not, you may select Previous Step to return to the cart and adjust. If yes, hit Submit.