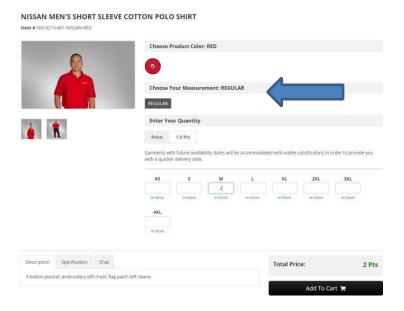

- o All the uniform styles available for your workgroup will be displayed.
- O Click on the image for product information.

0

- o The product page offers the style information.
  - ☐ Choose Your Measurement. This will vary depending on the style.
  - Select size and quantity. If you are unsure of your size, refer to the fit guide at the foot of the page. You may also visit your Uniform Distribution Center for fittings to ensure the correct fit.
  - ☐ For out-of-stock sizes or sizes with future availability dates, a substitution may be sent.
  - ☐ Click on Add to Cart