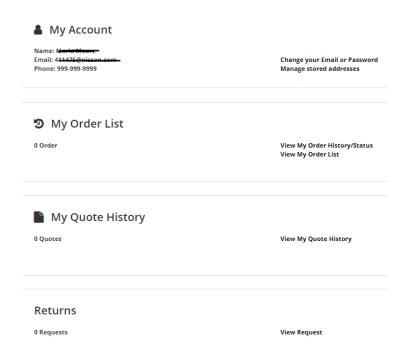

I Agree

Please note the Allowance information box. This will show the allowance points available to you.

Allowance Items: 10 items

(1 Point = 1 Item)

Allowance Date:

Employee ID: 121963

Department:

- There are other options available on this page.
  - My Account is where an email or password can be changed, or an address added.
  - o My Order List shows your order history and order status.
  - My Quote History lists any quotes provided.
  - o Returns displays your returns request history.