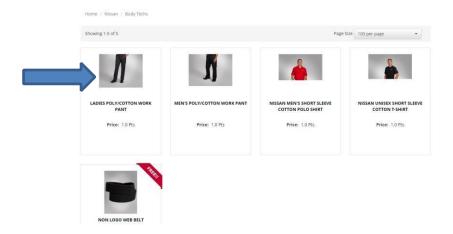

- o All the uniform styles available for your workgroup will be displayed.
- O Click on the image for product information.

0

- o The product page offers the style information.
  - ☐ Choose Your Measurement. This will vary depending on the style.
  - Select size and quantity. If you are unsure of your size, refer to the fit guide at the foot of the page. You may also visit your Uniform Distribution Center for fittings to ensure the correct fit.
  - ☐ For out-of-stock sizes or sizes with future availability dates, a substitution may be sent.
  - ☐ Click on Add to Cart