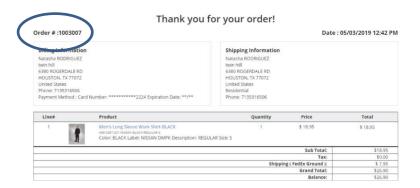

 A confirmation page with the order number will be displayed. We recommend printing a copy of your order confirmation page for your records. To receive an email copy, be sure to add a valid email address to your account under the My Account section. We will immediately email a copy of your order to you.