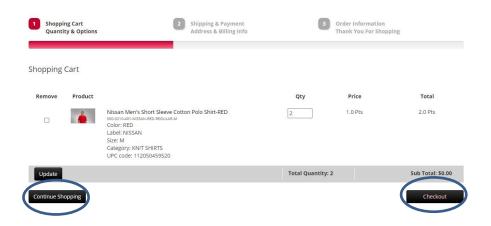

Confirm selection. Click on Continue Shopping or Checkout.

 Your shipping address is populated based on the address entered when your account was created. If your shipping address has changed or you would like to change, click the change button.